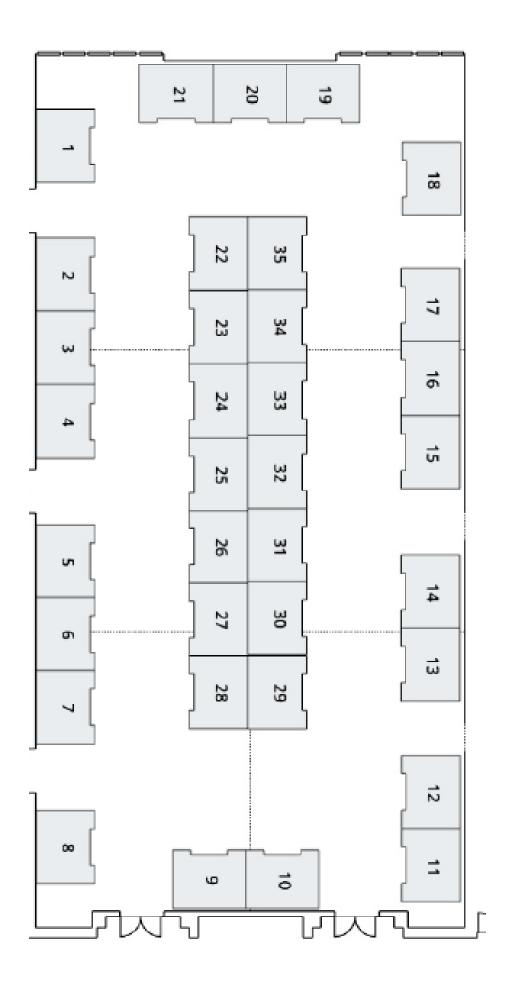

2025 Ohio Produce Network Tradeshow Registration January 20-21, 2025 at the Renaissance Columbus in Westerville

| COMPANY INFORMAT                                                    | ION                         |                            | SPONSOR<br>Platinum | SHIP<br>Level - \$1,000        |                    |           |
|---------------------------------------------------------------------|-----------------------------|----------------------------|---------------------|--------------------------------|--------------------|-----------|
| Company                                                             |                             |                            | Keynote Speaker     |                                |                    |           |
|                                                                     |                             |                            | Тор                 | Golf Social Even               | t                  |           |
| Address                                                             |                             |                            | Gold Spor           | nsor - \$750                   |                    |           |
|                                                                     |                             |                            | Print               | ed Program                     |                    |           |
|                                                                     |                             |                            | Lunc                | h                              |                    |           |
| City Sta                                                            | te/Province                 | Zip                        | Bus                 |                                |                    |           |
|                                                                     |                             |                            | Silver Spo          | nsor - \$500                   |                    |           |
| Company Email                                                       |                             |                            | Netv                | vorking Reception              | on                 |           |
| EXHIBIT SPACE                                                       |                             |                            | Bronze Sp           | onsor - \$300                  |                    |           |
| Standard Exhibit Space (8'                                          | x 10' hooth)                |                            | Educ                | ational Session                | or Speaker         |           |
| OPGMA Member                                                        |                             | \$                         |                     | Produce Netwo                  |                    | dges      |
| Standard Price                                                      |                             | \$                         |                     | Produce Netwo                  |                    | U         |
| Literature Table                                                    | x \$250                     | \$<br>\$                   |                     | eshow Appetize                 | 0 0                |           |
| Top Golf                                                            |                             | \$                         |                     | erage Break                    |                    |           |
| Booth Selection: (see diag                                          |                             |                            |                     | shments at Bev                 | erage Break        |           |
| 1 2<br>**booths assigned on first                                   |                             |                            |                     |                                | U U                |           |
| bootins assigned on mist                                            |                             |                            | PAYMENT             | INFORMATION                    | I                  |           |
| CANCELLATIONS                                                       |                             |                            | TOTAL DUE \$        |                                |                    |           |
| Cancellations received in writing                                   |                             |                            | U Visa U MC         | AmEx Check/Mo                  | ney Order (payable | to OPGMA) |
| be charge a \$100 processing fee<br>no refunds after December 10, 2 |                             | pace. There will be        |                     |                                |                    |           |
|                                                                     |                             |                            | Billing Address     |                                |                    |           |
|                                                                     |                             | +                          |                     |                                |                    |           |
| If you need electricity, you will n<br>on the outside wall.         | <u>ieed to indicate tha</u> | <u>t so we can put you</u> | Billing City        | State/Pro                      | ovince             | Zip       |
| on the outside wall.                                                |                             |                            | Credit Card Numb    |                                |                    |           |
| CONVENTION PROGRA                                                   | AM ADVERTIS                 | ING RATES                  |                     |                                |                    |           |
| Ad Size:                                                            | Ad Rate/Issu                | e:                         | Expiration Date     |                                | V-code             |           |
| Full (4.25" x 11")                                                  | \$100.00                    |                            | Expiration Bate     |                                | , couc             |           |
| Half Page (4.25" x 5.5")<br>Terms—Full payment is due by Decer      | \$50.00                     |                            | EVENT SC            | HEDULE                         |                    |           |
| Materials Deadline—Artwork must be                                  | e sent no later than Dec    | ,                          |                     | Set-Up                         | Time:              |           |
| ensure placement in the program. Im                                 | -                           |                            | Anytim              | e after 4 PM on M              | •                  |           |
| ATTENDEES                                                           | TOP                         | GOLF                       |                     | Designated Tra                 |                    |           |
| 1                                                                   |                             |                            | Tuesd               | ay, January 21, 202            |                    | AM-1 PM   |
| 2                                                                   |                             |                            |                     | (doors oper)<br><b>Teardow</b> | •                  |           |
| ۷                                                                   |                             |                            | Af                  | ter 1 PM on Tuesda             |                    | 2025      |
| 3                                                                   |                             |                            | Γ                   |                                | g Valley Road      |           |
| 4.                                                                  |                             |                            |                     | Frazeysburg                    | g, Ohio 43822      |           |
| 4<br>**if you plan on attend on at                                  | tending Top Golf            | on Monday,                 |                     | (740) 828-3<br>ohiopgma@       |                    |           |